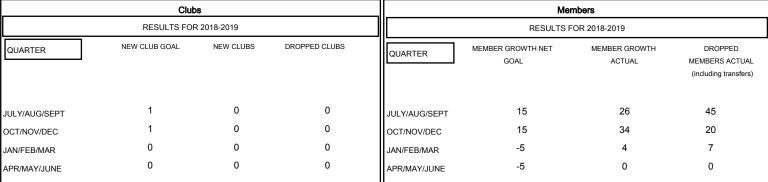

## GOALS AND ACTUAL NEW CLUBS CUMULATIVE

## GOALS AND ACTUAL MEMBERS CUMULATIVE

| -■- MEMBER GROWTH NET GOAL        |
|-----------------------------------|
| - ● - MEMBER GROWTH ACTUAL        |
| - ▲ - LAST YEAR MEMBERSHIP ACTUAL |
|                                   |
|                                   |