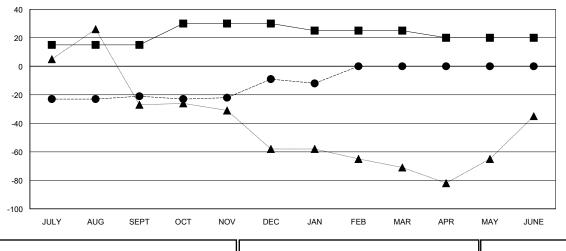

## GOALS AND ACTUAL MEMBERS CUMULATIVE

| -■- MEMBER GROWTH NET GOAL        |
|-----------------------------------|
| - ● - MEMBER GROWTH ACTUAL        |
| - ▲ - LAST YEAR MEMBERSHIP ACTUAL |
|                                   |
|                                   |